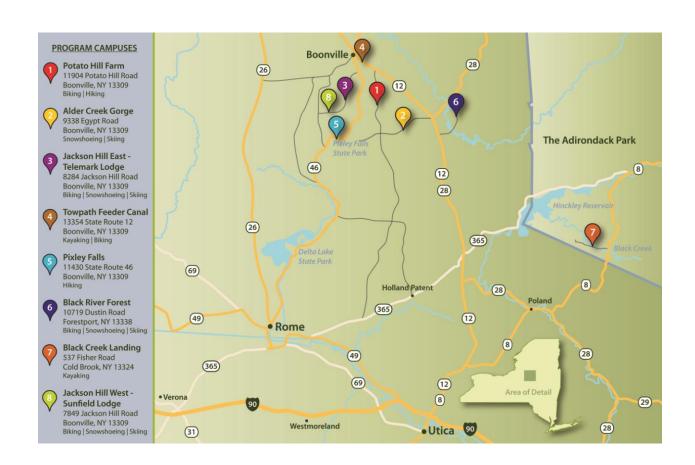

## Black River Forest (BRF) 10719 Dustin Road, Forestport, NY 13338 Map Reference #6

### From North:

Follow Route 12 South, passing through the town of Boonville. Turn left onto Dustin Road (Kayuta Drive-In restaurant with a red roof is on the corner). Proceed 2.3 miles to the Black River Forest campus. The entrance will be on the left side of the road.

### From South (Utica and points east):

Follow Route 12 North. Turn right onto Dustin Road (Kayuta Drive-In restaurant with a red roof is on the corner). Proceed 2.3 miles to the Black River Forest campus. The entrance will be on the left side of the road.

#### From South (Rome and points west):

Follow Route 365 East to Route 12 North. Continue on Route 12 North for 8.8 miles. Turn right onto Dustin Road (Kayuta Drive-In restaurant with a red roof is on the corner). Proceed 2.3 miles to the Black River Forest campus. The entrance will be on the left side of the road.